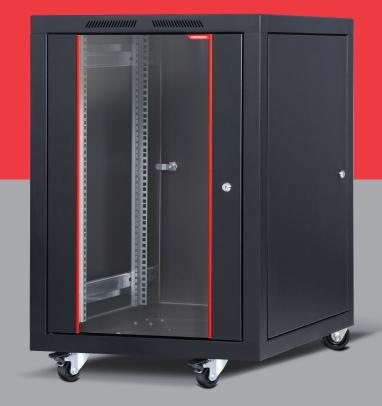

## COSMOLINE Free Standing Cabinets

- COSMOLINE cabinets have four side openable, lockable and easily removable covers.
- The rear and side covers are made by DKP sheet and the front side is made by 4 mm thick, impact resistant, tempered and smoked-colored glass which is supported by metal frames
- The main frame is 1,5 mm, side and rear covers are 1,2 mm steel sheet.
- The frame and corner profiles have nested structure and this structure provides high strength.
- Ventilation is provided by cooling units with 2,4 or 6 fans.
- There are four 19" mounting profiles and these profiles can move deep within the cabinet.
- Mounting profiles have U markings that facilitate the mounting process.
- At the bottom part of the cabinets there is a sliding and dust-protected brushed cable entry.
- It has the option of using wheeled and fixed legs.
- Painted by impact-resistant, high strength, electrostatic Ral 9005 texture black color.
- All test procedures have been carried out and has ROSH, CE, EN 61587-1 standards.